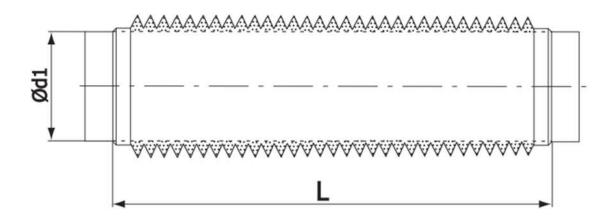

## **DUCT SILENCER** ARIA ADURO

|             |             | DIMENSION               |                                              | CATALOGUE NO. |  |
|-------------|-------------|-------------------------|----------------------------------------------|---------------|--|
| DESIGNATION | Length<br>L | Nominal diameter<br>Ød1 | MATERIAL                                     |               |  |
| BL 125      | 1000 mm     | 125 mm                  | Aluminium-polyester                          | 520 103 001   |  |
| BL 160      |             | 160 mm                  | jacket, galvanized steel sheet, EPDM rubber, | 520 104 001   |  |
| BL 200      |             | 200 mm                  | glass wool                                   | 520 105 001   |  |