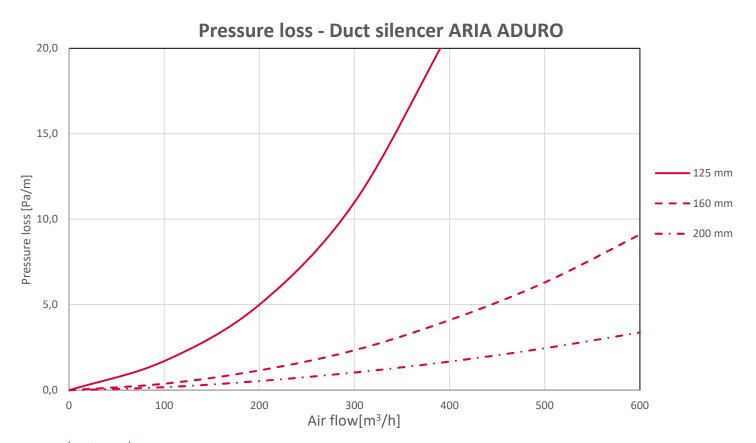

- Duct silencer 1 m long available in 3 diameters: Ø125, Ø160 and Ø200
- Male end with gasket on both sides ensuring air tight connection
- ② Effective noise reduction
- 1 Insulation of mineral wool: λ=0,029 W/mK